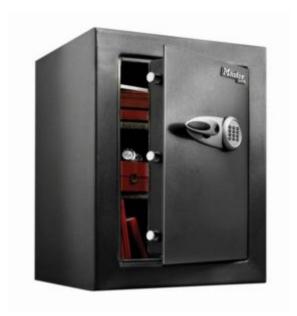

## **SECURITY SAFE X LARGE T8-331**

- 3mm solid steel body & 6mm thick door
- Programmable electronic locking with key override\*
- 3 no. 25mm diameter steel locking bolts
- Fully lined interior prevents damage to valuables
- Includes bungee organiser system, key rack & 2 no. adjustable shelves
- Base fixing bolts included
- \* 4 x AA alkaline batteries required (not included)

## **ADDITIONAL INFORMATION**

| Weight          | 88.5 kg                        |
|-----------------|--------------------------------|
| Dimensions      | 700 (H) x 550 (W) x 502 (D) mm |
| Volume          | 119.9 litres                   |
| Internal Height | 655mm                          |
| Internal Width  | 520mm                          |
| Internal Depth  | 352mm                          |
| Shelves         | 2                              |